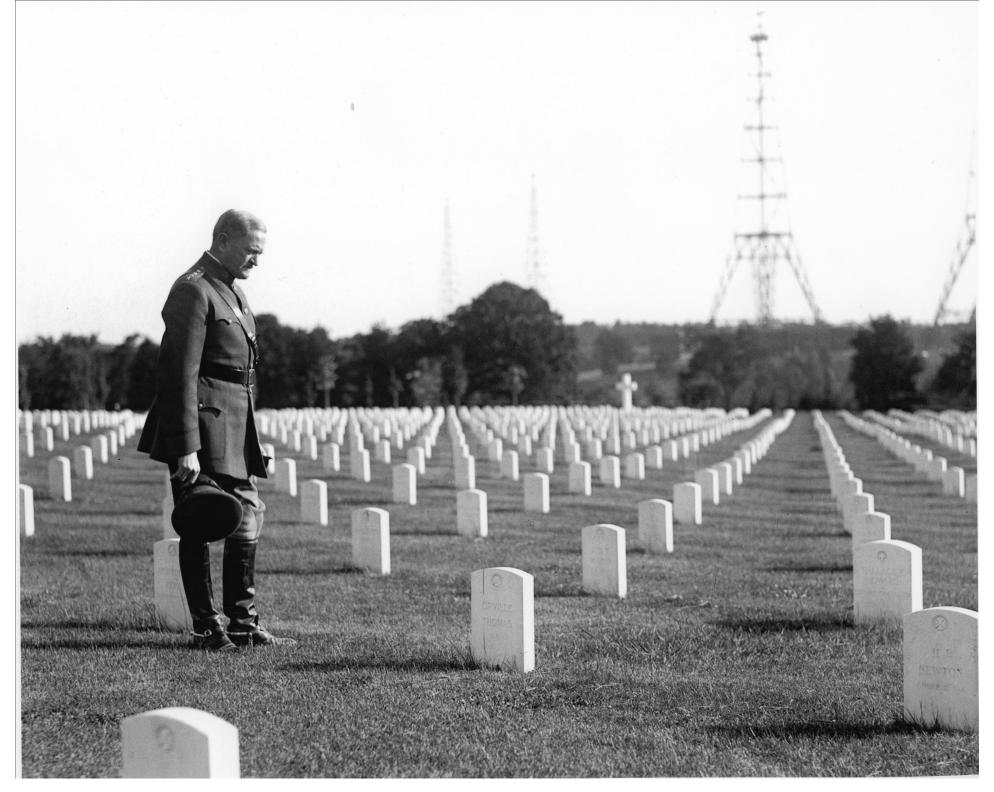

General John J. Pershing standing next to the grave of Private Orville Thomas. Note the Argonne Cross and the Fort Myer radio towers in the background